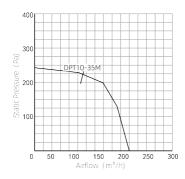

## **Performance Curve**

| Model     | Voltage   | Speed | Power   | AirVolume     | Static Pressure | Noise | Duct Diameter |
|-----------|-----------|-------|---------|---------------|-----------------|-------|---------------|
| DPT10-35M | 220V-50Hz | H/L   | 45/30W  | 230/180m³/h   | 160Pa           | 25dB  | ф100mm        |
| DPT15-45  | 220V-50Hz | H/L   | 60/45W  | 350/250m³/h   | 220Pa           | 30dB  | ф150mm        |
| DPT15-45M | 220V-50Hz | H/L   | 75/55W  | 600/450m³/h   | 260Pa           | 34dB  | ф150mm        |
| DPT20-54M | 220V-50Hz | H/L   | 85/75W  | 920/700m³/h   | 365Pa           | 38dB  | ф200mm        |
| DPT20-55M | 220V-50Hz | H/L   | 115/85W | 1200/1050m³/h | 410Pa           | 45dB  | ф200mm        |