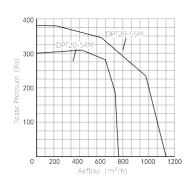

## **Performance Curve**

| Model     | Voltage   | Speed | Power   | AirVolume     | Static Pressure | Noise | Duct Diameter |
|-----------|-----------|-------|---------|---------------|-----------------|-------|---------------|
| DPT10-35M | 220V-50Hz | H/L   | 45/30W  | 230/180m³/h   | 160Pa           | 25dB  | ф100mm        |
| DPT15-45  | 220V-50Hz | H/L   | 60/45W  | 350/250m³/h   | 220Pa           | 30dB  | ф150mm        |
| DPT15-45M | 220V-50Hz | H/L   | 75/55W  | 600/450m³/h   | 260Pa           | 34dB  | ф150mm        |
| DPT20-54M | 220V-50Hz | H/L   | 85/75W  | 920/700m³/h   | 365Pa           | 38dB  | ф200mm        |
| DPT20-55M | 220V-50Hz | H/L   | 115/85W | 1200/1050m³/h | 410Pa           | 45dB  | ф200mm        |