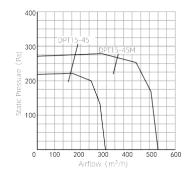

## **Performance Curve**

| Model     | Voltage   | Speed | Power   | AirVolume     | Static Pressure | Noise | Duct Diameter |
|-----------|-----------|-------|---------|---------------|-----------------|-------|---------------|
| DPT10-35M | 220V-50Hz | H/L   | 45/30W  | 230/180m³/h   | 160Pa           | 25dB  | ф100mm        |
| DPT15-45  | 220V-50Hz | H/L   | 60/45W  | 350/250m³/h   | 220Pa           | 30dB  | ф150mm        |
| DPT15-45M | 220V-50Hz | H/L   | 75/55W  | 600/450m³/h   | 260Pa           | 34dB  | ф150mm        |
| DPT20-54M | 220V-50Hz | H/L   | 85/75W  | 920/700m³/h   | 365Pa           | 38dB  | ф200mm        |
| DPT20-55M | 220V-50Hz | H/L   | 115/85W | 1200/1050m³/h | 410Pa           | 45dB  | ф200mm        |