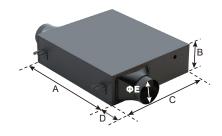

## **Product Specification**

unit: mm

| Model     | A   | В   | C   | D  | ФЕ  |
|-----------|-----|-----|-----|----|-----|
| DPT10-35M | 367 | 120 | 420 | 88 | 100 |
| DPT15-45  | 367 | 200 | 420 | 88 | 150 |
| DPT15-45M | 367 | 200 | 420 | 88 | 150 |
| DPT20-54M | 367 | 250 | 420 | 88 | 200 |
| DPT20-55M | 367 | 250 | 420 | 88 | 200 |